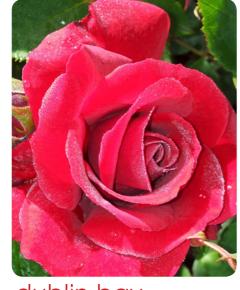

#### dublin bay Climbing to great heights!

Luminous bright red flowers are produced from plump ovoid buds mostly in clusters and there is a light but noticeable fragrance which adds to the delight of this stunning climbing/pillar rose. Highly recommended!