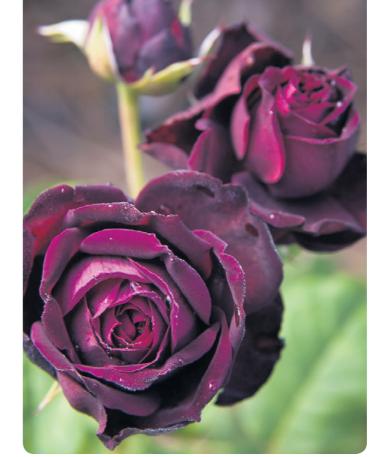

#### black caviar

A true winner

Modern Shrub rose which produces clusters of black buds which open with a swirling mass of dark burgundy petals. Extremely fragrant. Healthy mid-green foliage.