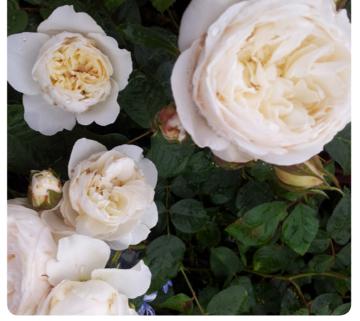

#### tranquility

#### Almost thornless

Beautifully shaped blooms with light apple fragrance. The opening buds are lightly tinged yellow at first, later becoming pure white. Vigorous, upright and bushy, it is almost thornless and very healthy.